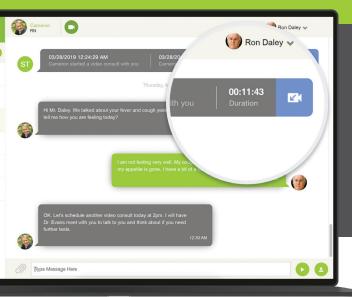

## THE TIME FOR REMOTE MONITORING IS NOW

Covid-19 has brought the need to modify how healthcare professionals interact with patients. Keep your patients home, safe, and well cared for with telehealth and messaging.

Use our straightforward onboarding process to get up and running in 24 hours. This enables you to remotely:

IM Your Doc is an easy to use, easy to deploy telehealth and messaging HIPAA compliant platform. It is just what you and your patients need in a time like this to keep patients at home while still being cared for, their questions answered and providing a quick way for your practice to get information to your patients. And the best news? You can now bill your telehealth visit as a standard office visit with almost all other billing restrictions removed.