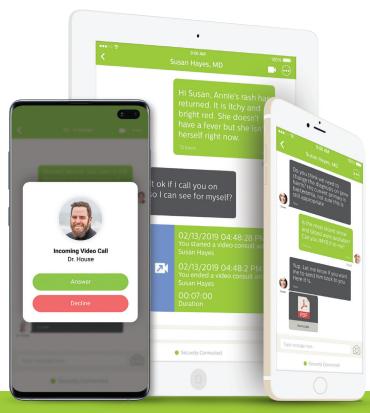

## THE TIME FOR REMOTE MONITORING IS NOW

Covid-19 has brought the need to modify how healthcare professionals interact with patients. Keep your patients home, safe, and well cared for with telehealth and messaging.

Use our straightforward onboarding process to get up and running in 24 hours. This enables you to remotely:

IM Your Doc is an easy to use, easy to deploy telehealth and messaging HIPAA compliant platform. It is just what you and your patients need in a time like this to keep patients at home while still being cared for, their questions answered and providing a quick way for your practice to get information to your patients. And the best news? You can now bill your telehealth visit as a standard office visit with almost all other billing restrictions removed.